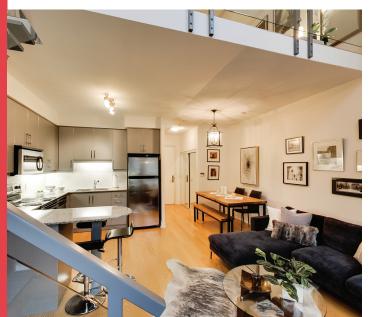

## Loft-Style Living in St. Lawrence Market

Looking for a fresh start to 2019? Look no further than Suite 420 @ 38 The Esplanade. Live in the heart of the St. Lawrence Market area in this beautiful, large 1-Bedroom, 2-Bathroom suite with loft-style layout and 18-foot ceilings. Modern touches make this a must-have suite, with metal staircase and open concept kitchen – perfect for entertaining. Plenty of light through double-high windows are sure to help chase away the winter blues. Features include electric blinds, main floor half-bath, hard-wood floors throughout, ensuite with separate shower and bathtub and stainless-steel appliances. Three minutes from the freshest of food, the best coffee and some of Toronto's top restaurants.

The London on the Esplanade boasts low condo fees but also incredible amenities – gym/sauna, concierge, guest suites, outdoor pool, party room, theater and rooftop deck. This perfect package in one of the most sought-after neighbourhoods in Toronto won't last long.