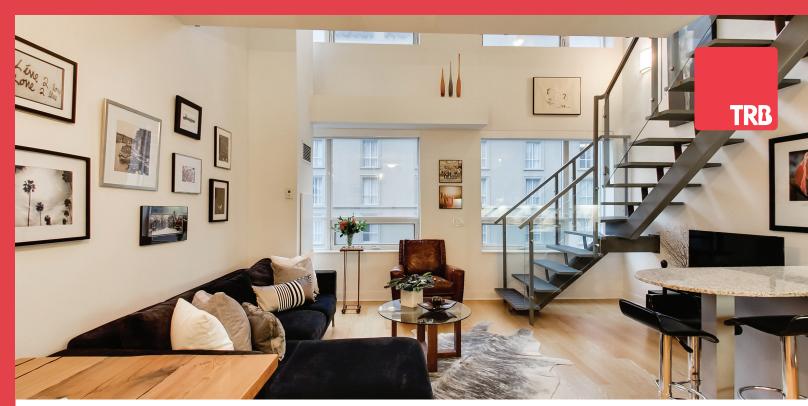

## Loft-Style Living in St. Lawrence Market

Looking for a fresh start to 2019? Look no further than Suite 420 @ 38 The Esplanade. Live in the heart of the St. Lawrence Market area in this beautiful, large 1-Bedroom, 2-Bathroom suite with loft-style layout and 18-foot ceilings. Modern touches make this a must-have suite, with metal staircase and open concept kitchen – perfect for entertaining. Plenty of light through double-high windows are sure to help chase away the winter blues. Features include electric blinds, main floor half-bath, hard-wood floors throughout, ensuite with separate shower and bathtub and stainless-steel appliances. Three minutes from the freshest of food, the best coffee and some of Toronto's top restaurants.

The London on the Esplanade boasts low condo fees but also incredible amenities – gym/sauna, concierge, guest suites, outdoor pool, party room, theater and rooftop deck. This perfect package in one of the most sought-after neighbourhoods in Toronto won't last long.