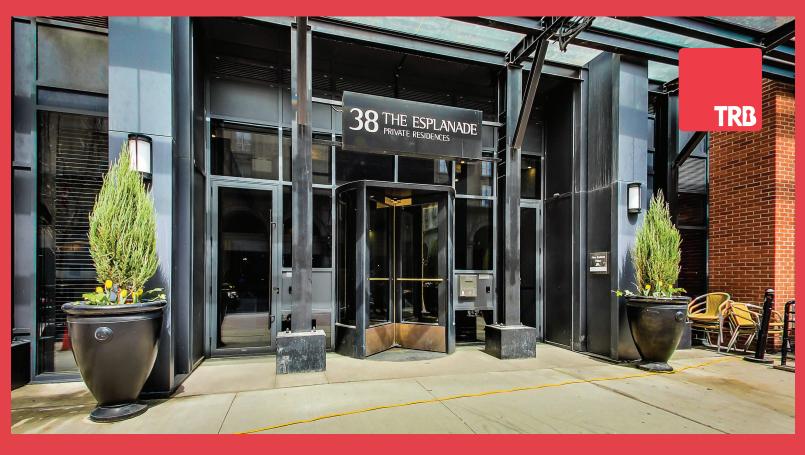

## 38 THE ESPLANADE SUITE 420

TAXES: \$2586.50 | MAINTENANCE FEES: \$473.84 | EXPOSURE: SOUTH

## Loft-Style Living in St. Lawrence Market

Looking for a fresh start to 2019? Look no further than Suite 420 @ 38 The Esplanade. Live in the heart of the St. Lawrence Market area in this beautiful, large 1-Bedroom, 2-Bathroom suite with loft-style layout and 18-foot ceilings. Modern touches make this a must-have suite, with metal staircase and open concept kitchen – perfect for entertaining. Plenty of light through double-high windows are sure to help chase away the winter blues. Features include electric blinds, main floor half-bath, hard-wood floors throughout, ensuite with separate shower and bathtub and stainless-steel appliances. Three minutes from the freshest of food, the best coffee and some of Toronto's top restaurants.