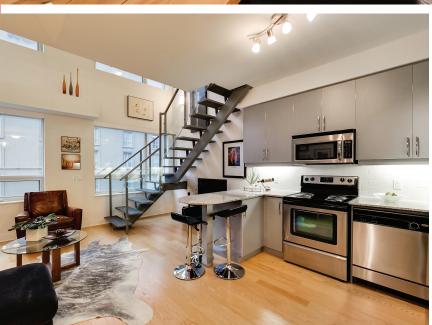

## Loft-Style Living in St. Lawrence Market

Looking for a fresh start to 2019? Look no further than Suite 420 @ 38 The Esplanade. Live in the heart of the St. Lawrence Market area in this beautiful, large 1-Bedroom, 2-Bathroom suite with loft-style layout and 18-foot ceilings. Modern touches make this a must-have suite, with metal staircase and open concept kitchen – perfect for entertaining. Plenty of light through double-high windows are sure to help chase away the winter blues. Features include electric blinds, main floor half-bath, hard-wood floors throughout, ensuite with separate shower and bathtub and stainless-steel appliances. Three minutes from the freshest of food, the best coffee and some of Toronto's top restaurants.