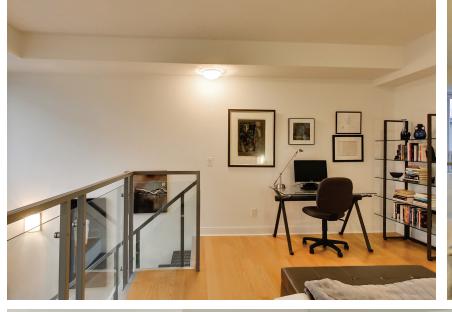

## Loft-Style Living in St. Lawrence Market

Looking for a fresh start to 2019? Look no further than Suite 420 @ 38 The Esplanade. Live in the heart of the St. Lawrence Market area in this beautiful, large 1-Bedroom, 2-Bathroom suite with loft-style layout and 18-foot ceilings. Modern touches make this a must-have suite, with metal staircase and open concept kitchen – perfect for entertaining. Plenty of light through double-high windows are sure to help chase away the winter blues. Features include electric blinds, main floor half-bath, hard-wood floors throughout, ensuite with separate shower and bathtub and stainless-steel appliances. Three minutes from the freshest of food, the best coffee and some of Toronto's top restaurants.