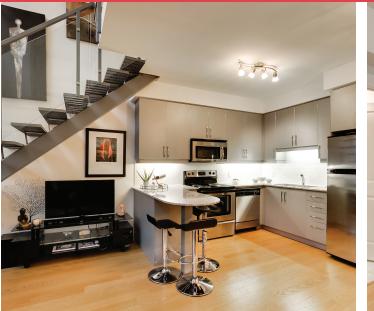

## Loft-Style Living in St. Lawrence Market

Looking for a fresh start to 2019? Look no further than Suite 420 @ 38 The Esplanade. Live in the heart of the St. Lawrence Market area in this beautiful, large 1-Bedroom, 2-Bathroom suite with loft-style layout and 18-foot ceilings. Modern touches make this a must-have suite, with metal staircase and open concept kitchen – perfect for entertaining. Plenty of light through double-high windows are sure to help chase away the winter blues. Features include electric blinds, main floor half-bath, hard-wood floors throughout, ensuite with separate shower and bathtub and stainless-steel appliances. Three minutes from the freshest of food, the best coffee and some of Toronto's top restaurants.