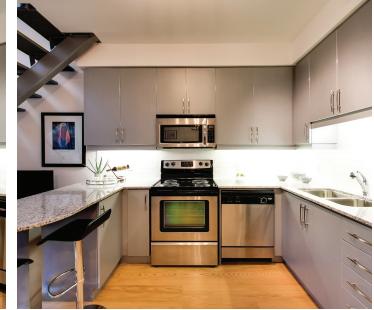

## Loft-Style Living in St. Lawrence Market

Looking for a fresh start to 2019? Look no further than Suite 420 @ 38 The Esplanade. Live in the heart of the St. Lawrence Market area in this beautiful, large 1-Bedroom, 2-Bathroom suite with loft-style layout and 18-foot ceilings. Modern touches make this a must-have suite, with metal staircase and open concept kitchen – perfect for entertaining. Plenty of light through double-high windows are sure to help chase away the winter blues. Features include electric blinds, main floor half-bath, hard-wood floors throughout, ensuite with separate shower and bathtub and stainless-steel appliances. Three minutes from the freshest of food, the best coffee and some of Toronto's top restaurants.

The London on the Esplanade boasts low condo fees but also incredible amenities – gym/sauna, concierge, guest suites, outdoor pool, party room, theater and rooftop deck. This perfect package in one of the most sought-after neighbourhoods in Toronto won't last long.