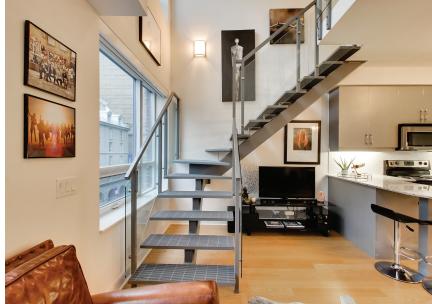

## Loft-Style Living in St. Lawrence Market

Looking for a fresh start to 2019? Look no further than Suite 420 @ 38 The Esplanade. Live in the heart of the St. Lawrence Market area in this beautiful, large 1-Bedroom, 2-Bathroom suite with loft-style layout and 18-foot ceilings. Modern touches make this a must-have suite, with metal staircase and open concept kitchen – perfect for entertaining. Plenty of light through double-high windows are sure to help chase away the winter blues. Features include electric blinds, main floor half-bath, hard-wood floors throughout, ensuite with separate shower and bathtub and stainless-steel appliances. Three minutes from the freshest of food, the best coffee and some of Toronto's top restaurants.